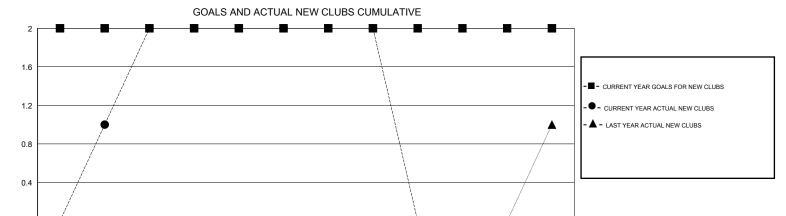

GMT CA 5

|               |                  | Clubs               |                            |                             | Members               |                    |                            |                              |                             |  |
|---------------|------------------|---------------------|----------------------------|-----------------------------|-----------------------|--------------------|----------------------------|------------------------------|-----------------------------|--|
|               | RESU             | LTS FOR 2013-2014   |                            |                             | RESULTS FOR 2013-2014 |                    |                            |                              |                             |  |
| QUARTER       | NEW CLUB<br>GOAL | ACTUAL NEW<br>CLUBS | ACTUAL<br>DROPPED<br>CLUBS | ACTUAL NET<br>GAIN/<br>LOSS | QUARTER               | NEW MEMBER<br>GOAL | ACTUAL TOTAL MEMBERS ADDED | ACTUAL<br>DROPPED<br>MEMBERS | ACTUAL NET<br>GAIN/<br>LOSS |  |
| JULY/AUG/SEPT | 2                | 2                   | 0                          | 2                           | JULY/AUG/SEPT         | 50                 | 73                         | 24                           | 49                          |  |
| OCT/NOV/DEC   | 0                | 0                   | 1                          | -1                          | OCT/NOV/DEC           | 50                 | 68                         | 162                          | -94                         |  |
| JAN/FEB/MAR   | 0                | 0                   | 0                          | 0                           | JAN/FEB/MAR           | 5                  | 1                          | 5                            | -4                          |  |
| APR/MAY/JUNE  | 0                | 0                   | 0                          | 0                           | APR/MAY/JUNE          | -30                | 0                          | 0                            | 0                           |  |