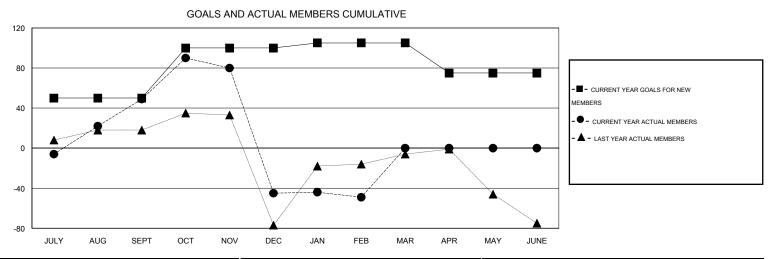

GMT CA 5

|               |                  | Clubs               |                            |                             | Members               |                    |                            |                              |                             |  |
|---------------|------------------|---------------------|----------------------------|-----------------------------|-----------------------|--------------------|----------------------------|------------------------------|-----------------------------|--|
|               | RESU             | LTS FOR 2013-2014   |                            |                             | RESULTS FOR 2013-2014 |                    |                            |                              |                             |  |
| QUARTER       | NEW CLUB<br>GOAL | ACTUAL NEW<br>CLUBS | ACTUAL<br>DROPPED<br>CLUBS | ACTUAL NET<br>GAIN/<br>LOSS | QUARTER               | NEW MEMBER<br>GOAL | ACTUAL TOTAL MEMBERS ADDED | ACTUAL<br>DROPPED<br>MEMBERS | ACTUAL NET<br>GAIN/<br>LOSS |  |
| JULY/AUG/SEPT | 2                | 2                   | 0                          | 2                           | JULY/AUG/SEPT         | 50                 | 73                         | 24                           | 49                          |  |
| OCT/NOV/DEC   | 0                | 0                   | 1                          | -1                          | OCT/NOV/DEC           | 50                 | 68                         | 162                          | -94                         |  |
| JAN/FEB/MAR   | 0                | 0                   | 0                          | 0                           | JAN/FEB/MAR           | 5                  | 1                          | 5                            | -4                          |  |
| APR/MAY/JUNE  | 0                | 0                   | 0                          | 0                           | APR/MAY/JUNE          | -30                | 0                          | 0                            | 0                           |  |